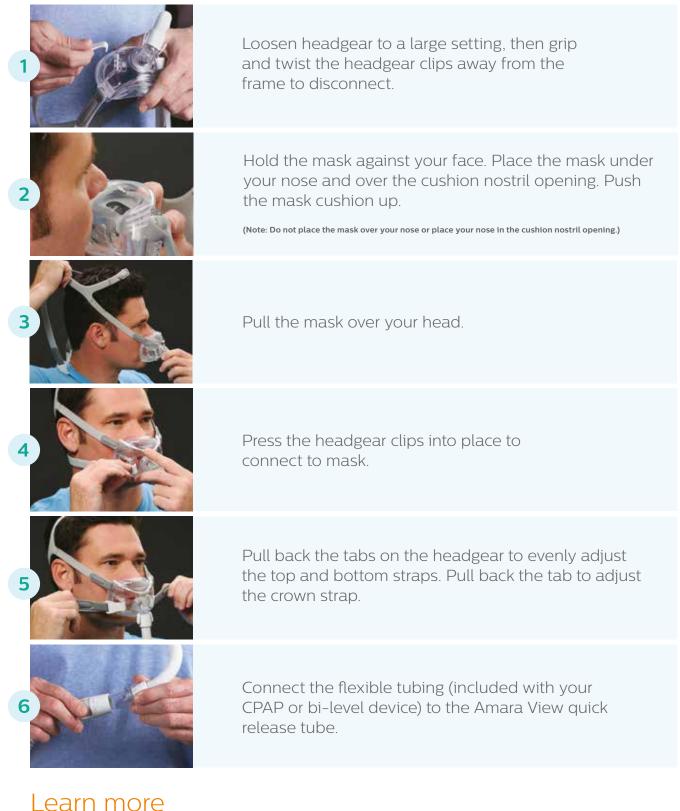

## Amara View fitting guide

Achieving the right fit with Amara View is easy; just follow the instructions below to get started. Please read OIS for further fitting instructions.

Find out more about why Amara View is the new choice in full face masks Visit www.philips.com/amaraview